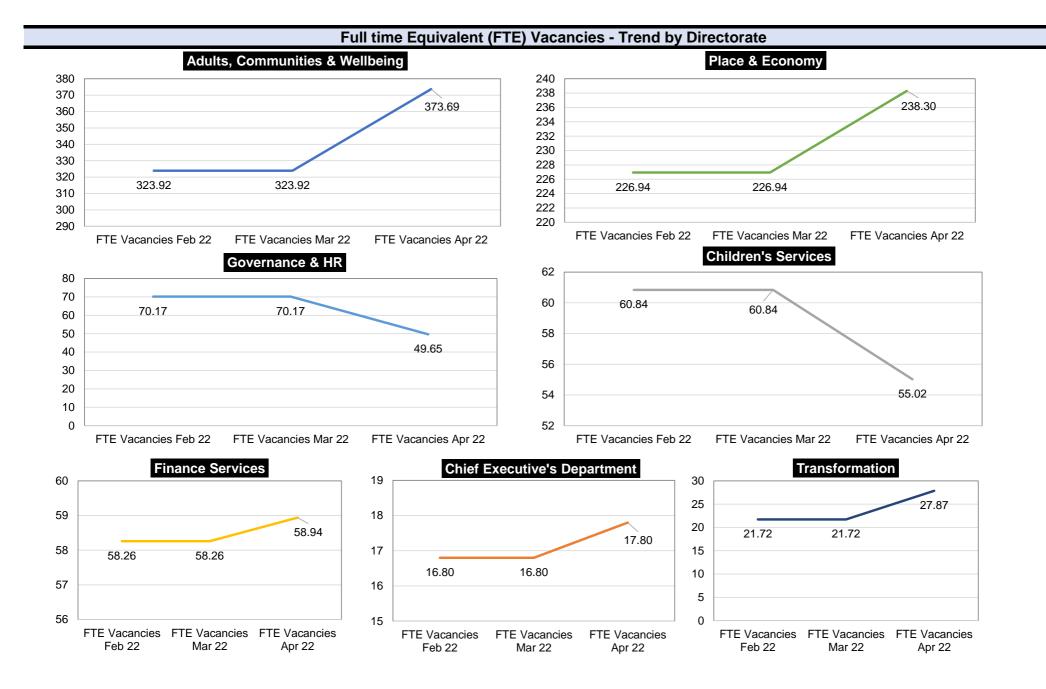

### Establishment Data by Assistant Directorate - April 2022

| Assistant Directorate                            | Emplo<br>(full establ |         |          | rector level<br>shment) | Vacancies - (l<br>establis |        |                       | Agency             |                              | Voluntary Turn | Voluntary Turnover** |                | Starters        |                |
|--------------------------------------------------|-----------------------|---------|----------|-------------------------|----------------------------|--------|-----------------------|--------------------|------------------------------|----------------|----------------------|----------------|-----------------|----------------|
| ,                                                | Headcount             | Fte     | Number   | Fte                     | Number                     | Fte    | Covering<br>Vacancies | Super-<br>numerate | Agency<br>Spend*<br>(£000's) | Rolling        | Monthly              | No' of Leavers | No' of Starters | % of workforce |
| Adult Services                                   | 285                   | 253.68  | 303      | 247.94                  | 40                         | 38.09  | 5                     |                    | £18                          | 16.2%          | 1.4%                 | 4              | 2               | 0.7%           |
| Commissioning & Performance                      | 86                    | 81.05   | 96       | 87.45                   | 21                         | 19.40  | 7                     |                    | £29                          | 14.4%          | 1.2%                 | 1              | 2               | 2.3%           |
| Housing and Communities                          | 296                   | 206.75  | 602      | 433.70                  | 151                        | 84.28  | 63                    |                    | £44                          | 14.2%          | 1.4%                 | 4              | 13              | 4.4%           |
| HRA                                              | 257                   | 229.70  | 361      | 339.06                  | 88                         | 81.20  |                       |                    | £57                          | 20.5%          | 2.7%                 | 7              | 4               | 1.6%           |
| Public Health                                    | 124                   | 115.76  | 229      | 218.11                  | 79                         | 72.39  | 52                    |                    | £23                          | 24.2%          | 0.8%                 | 1              | 3               | 2.4%           |
| Safeguarding, Wellbeing and Provider Services    | 288                   | 241.96  | 386      | 344.16                  | 65                         | 64.21  | 10                    |                    | £29                          | 27.0%          | 2.4%                 | 7              | 10              | 3.5%           |
| Costed to Other Directorates (Tier 1)            |                       |         | 47       | 35.77                   | 17                         | 14.12  |                       |                    |                              |                |                      |                |                 |                |
| Adults, Communities and Wellbeing Services Total | 1336                  | 1128.88 | 2024     | 1706.19                 | 461                        | 373.69 | 137                   | 0                  | £200                         | 19.9%          | 1.8%                 | 24             | 34              | 2.5%           |
| Assistant Chief Executive                        | 26                    | 24.37   | 40       | 38.81                   | 11                         | 10.80  |                       |                    |                              | 12.7%          | 0.0%                 |                |                 | 0.0%           |
| Chief Executive's Office                         | 11                    | 10.62   | 11       | 11.00                   | 1                          | 1.00   |                       |                    | £7                           | 0.0%           | 0.0%                 |                |                 | 0.0%           |
| Costed to Other Directorates (Tier 1)            |                       |         | 11       | 10.50                   | 6                          | 6.00   |                       |                    |                              | 0.070          |                      |                |                 | 0.0.0          |
| Chief Executive Office Total                     | 37                    | 34.99   | 62       | 60.31                   | 18                         | 17.80  | 0                     | 0                  | £7                           | 9.6%           | 0.0%                 | 0              | 0               | 0.0%           |
| Assistant Director Education                     | 109                   | 103.20  | 149      | 146.54                  | 39                         | 37.53  | 12                    | 13                 | £16                          | 25.3%          | 4.6%                 | 5              | 5               | 4.6%           |
| Commissioning & Partnerships                     | 15                    | 13.23   | 18       | 18.00                   | 3                          | 3.00   | 12                    | 13                 | £2                           | 9.1%           | 0.0%                 | 3              | 1               | 6.7%           |
| Schools                                          | 98                    | 82.75   | 112      | 103.81                  | 13                         | 12.49  |                       |                    | £11                          | 8.0%           | 1.0%                 | 1              |                 | 0.0%           |
| Costed to Other Directorates (Tier 1)            | 30                    | 02.73   | 2        | 2.00                    | 2                          | 2.00   |                       |                    | 211                          | 0.070          | 1.070                | '              |                 | 0.070          |
| Childrens Services Total                         | 222                   | 199.17  | 281      | 270.35                  | 57                         | 55.02  | 12                    | 13                 | £30                          | 16.9%          | 2.7%                 | 6              | 6               | 2.7%           |
| Audit and Risk                                   | 6                     | 5.62    | 14       | 13.68                   | 8                          | 7.68   | 12                    | 13                 | 230                          | 150.0%         | 0.0%                 | 0              | 5               | 83.3%          |
|                                                  | 6                     |         | 13       | 12.73                   | 6                          | 5.86   | 4                     |                    |                              | 27.3%          | 16.7%                | 1              | 5               | 0.0%           |
| Contingency                                      | 9                     | 5.30    |          | 14.47                   | 8                          | 7.75   | 1                     |                    |                              | 32.7%          | 0.0%                 | 1              |                 |                |
| Finance Accountancy                              | 17                    | 7.72    | 16<br>29 | 27.54                   | 8                          | 8.00   | 5                     |                    |                              |                | 5.9%                 | 1              |                 | 0.0%           |
| Finance and Strategy                             | 9                     | 16.23   |          |                         |                            |        | 5                     |                    |                              | 48.6%<br>10.4% |                      | 1              |                 | 0.0%           |
| Procurement                                      |                       | 8.43    | 14       | 13.00                   | 5                          | 4.00   |                       |                    | 045                          |                | 0.0%                 |                |                 | 0.0%           |
| Revenues and Benefits                            | 105<br>8              | 89.56   | 117      | 105.59                  | 16                         | 14.65  | 6                     |                    | £15                          | 9.3%           | 1.0%                 | 1              |                 | 0.0%           |
| Treasury                                         | 8                     | 8.00    | 18       | 18.00                   | 10                         | 10.00  | 1                     |                    |                              | 42.1%          | 0.0%                 |                |                 | 0.0%           |
| Costed to Other Directorates (Tier 1)            |                       |         | 7        | 4.57                    | 1                          | 1.00   |                       | _                  |                              | 4.5.50         |                      |                | _               | - 40/          |
| Finance Services Total                           | 160                   | 140.86  | 228      | 209.58                  | 62                         | 58.94  | 13                    | 0                  | £15                          | 18.3%          | 1.9%                 | 3              | 5               | 3.1%           |
| Human Resources                                  | 84                    | 73.51   | 120      | 114.59                  | 31                         | 30.80  | 1                     |                    | £10                          | 19.6%          | 1.2%                 | 1              |                 | 0.0%           |
| Legal and Democratic Services                    | 51                    | 44.30   | 140      | 72.50                   | 57                         | 11.31  |                       |                    | £52                          | 11.6%          | 0.0%                 |                | 1               | 2.0%           |
| Costed to Other Directorates (Tier 1)            |                       |         | 32       | 30.54                   | 8                          | 7.54   |                       |                    |                              |                |                      |                |                 |                |
| Governance & HR Total                            | 135                   | 117.81  | 292      | 217.63                  | 96                         | 49.65  | 1                     | 0                  | £62                          | 16.6%          | 0.7%                 | 1              | 11              | 0.7%           |
| Assets and Environment                           | 236                   | 208.84  | 336      | 298.19                  | 77                         | 62.55  | 15                    | 1                  | £22                          | 17.2%          | 3.4%                 | 8              | 37              | 15.7%          |
| Directorate Management                           | 5                     | 5.00    | 5        | 5.00                    |                            |        |                       |                    |                              | 0.0%           | 0.0%                 |                |                 | 0.0%           |
| Growth and Regeneration                          | 104                   | 94.94   | 141      | 133.78                  | 37                         | 35.45  | 22                    | 4                  | £64                          | 16.7%          | 0.0%                 |                |                 | 0.0%           |
| Highways and Waste                               | 173                   | 168.74  | 209      | 200.03                  | 31                         | 28.87  |                       |                    | £5                           | 11.5%          | 0.0%                 |                | 50              | 28.9%          |
| Regulatory Services                              | 105                   | 96.24   | 156      | 196.67                  | 55                         | 101.44 | 8                     | 1                  | £40                          | 21.7%          | 1.0%                 | 1              | 1               | 1.0%           |
| Costed to Other Directorates (Tier 1)            |                       |         | 26       | 21.47                   | 11                         | 9.99   |                       |                    |                              |                |                      |                |                 |                |
| Place and Economy Services Total                 | 623                   | 573.76  | 873      | 855.14                  | 211                        | 238.30 | 45                    | 6                  | £131                         | 16.7%          | 1.4%                 | 9              | 88              | 14.1%          |
| Customer Services                                | 93                    | 73.69   | 121      | 105.38                  | 25                         | 19.33  | 2                     |                    | £10                          | 14.7%          | 1.1%                 | 1              | 2               | 2.2%           |
| IT                                               | 32                    | 28.77   | 39       | 36.38                   | 7                          | 6.00   |                       | 3                  | £9                           | 15.2%          | 3.1%                 | 1              |                 | 0.0%           |
| Transformation                                   | 35                    | 34.80   | 36       | 36.00                   | 2                          | 2.00   |                       | 1                  | £19                          | 6.9%           | 0.0%                 |                | 1               | 2.9%           |
| Costed to Other Directorates (Tier 1)            |                       |         | 7        | 4.08                    | 1                          | 0.54   |                       |                    |                              |                |                      |                |                 |                |
| Transformation Total                             | 160                   | 137.26  | 203      | 181.84                  | 35                         | 27.87  | 2                     | 4                  | £39                          | 12.8%          | 1.3%                 | 2              | 3               | 1.9%           |
| NNC Total                                        | 2673                  | 2332.73 | 3963     | 3501.04                 | 940                        | 821.27 | 210                   | 23                 | £483                         | 18.1%          | 1.7%                 | 45             | 137             | 5.1%           |