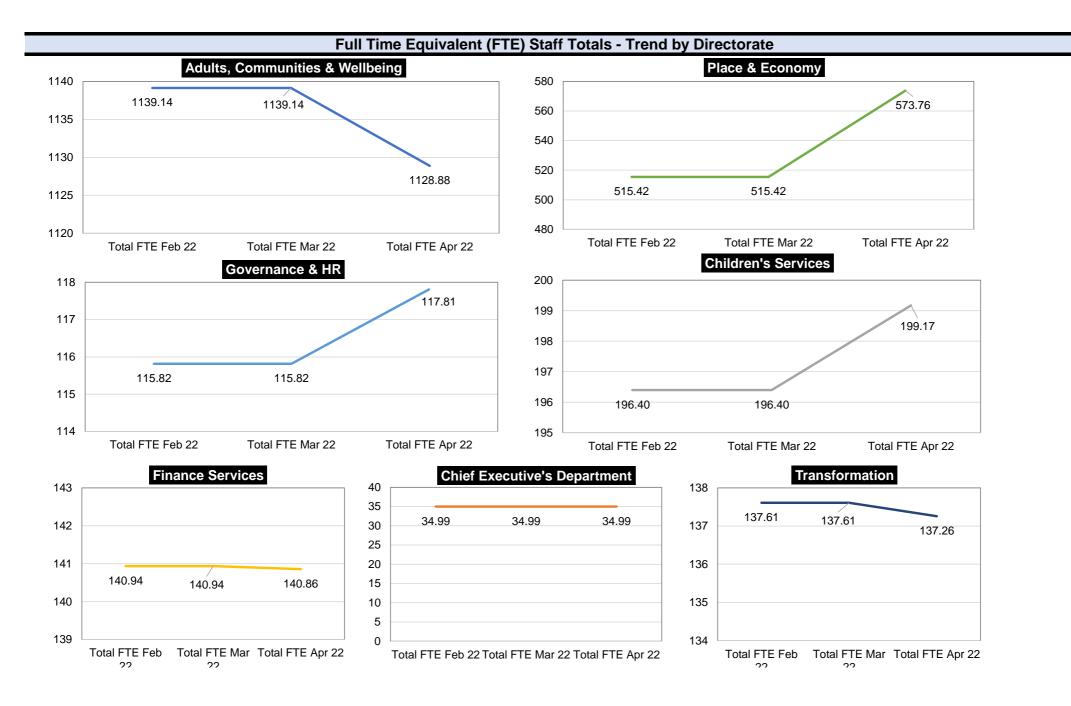

### Establishment Data by Assistant Directorate - April 2022

| Assistant Directorate                            | Emplo<br>(full establ |         |          | rector level<br>shment) | Vacancies - (l<br>establis |        |                       | Agency             |                              | Voluntary Turn | Voluntary Turnover** |                | Starters        |                |
|--------------------------------------------------|-----------------------|---------|----------|-------------------------|----------------------------|--------|-----------------------|--------------------|------------------------------|----------------|----------------------|----------------|-----------------|----------------|
| ,                                                | Headcount             | Fte     | Number   | Fte                     | Number                     | Fte    | Covering<br>Vacancies | Super-<br>numerate | Agency<br>Spend*<br>(£000's) | Rolling        | Monthly              | No' of Leavers | No' of Starters | % of workforce |
| Adult Services                                   | 285                   | 253.68  | 303      | 247.94                  | 40                         | 38.09  | 5                     |                    | £18                          | 16.2%          | 1.4%                 | 4              | 2               | 0.7%           |
| Commissioning & Performance                      | 86                    | 81.05   | 96       | 87.45                   | 21                         | 19.40  | 7                     |                    | £29                          | 14.4%          | 1.2%                 | 1              | 2               | 2.3%           |
| Housing and Communities                          | 296                   | 206.75  | 602      | 433.70                  | 151                        | 84.28  | 63                    |                    | £44                          | 14.2%          | 1.4%                 | 4              | 13              | 4.4%           |
| HRA                                              | 257                   | 229.70  | 361      | 339.06                  | 88                         | 81.20  |                       |                    | £57                          | 20.5%          | 2.7%                 | 7              | 4               | 1.6%           |
| Public Health                                    | 124                   | 115.76  | 229      | 218.11                  | 79                         | 72.39  | 52                    |                    | £23                          | 24.2%          | 0.8%                 | 1              | 3               | 2.4%           |
| Safeguarding, Wellbeing and Provider Services    | 288                   | 241.96  | 386      | 344.16                  | 65                         | 64.21  | 10                    |                    | £29                          | 27.0%          | 2.4%                 | 7              | 10              | 3.5%           |
| Costed to Other Directorates (Tier 1)            |                       |         | 47       | 35.77                   | 17                         | 14.12  |                       |                    |                              |                |                      |                |                 |                |
| Adults, Communities and Wellbeing Services Total | 1336                  | 1128.88 | 2024     | 1706.19                 | 461                        | 373.69 | 137                   | 0                  | £200                         | 19.9%          | 1.8%                 | 24             | 34              | 2.5%           |
| Assistant Chief Executive                        | 26                    | 24.37   | 40       | 38.81                   | 11                         | 10.80  |                       |                    |                              | 12.7%          | 0.0%                 |                |                 | 0.0%           |
| Chief Executive's Office                         | 11                    | 10.62   | 11       | 11.00                   | 1                          | 1.00   |                       |                    | £7                           | 0.0%           | 0.0%                 |                |                 | 0.0%           |
| Costed to Other Directorates (Tier 1)            |                       |         | 11       | 10.50                   | 6                          | 6.00   |                       |                    |                              | 0.070          |                      |                |                 | 0.0.0          |
| Chief Executive Office Total                     | 37                    | 34.99   | 62       | 60.31                   | 18                         | 17.80  | 0                     | 0                  | £7                           | 9.6%           | 0.0%                 | 0              | 0               | 0.0%           |
| Assistant Director Education                     | 109                   | 103.20  | 149      | 146.54                  | 39                         | 37.53  | 12                    | 13                 | £16                          | 25.3%          | 4.6%                 | 5              | 5               | 4.6%           |
| Commissioning & Partnerships                     | 15                    | 13.23   | 18       | 18.00                   | 3                          | 3.00   | 12                    | 13                 | £2                           | 9.1%           | 0.0%                 | 3              | 1               | 6.7%           |
| Schools                                          | 98                    | 82.75   | 112      | 103.81                  | 13                         | 12.49  |                       |                    | £11                          | 8.0%           | 1.0%                 | 1              |                 | 0.0%           |
| Costed to Other Directorates (Tier 1)            | 30                    | 02.73   | 2        | 2.00                    | 2                          | 2.00   |                       |                    | 211                          | 0.070          | 1.070                | '              |                 | 0.070          |
| Childrens Services Total                         | 222                   | 199.17  | 281      | 270.35                  | 57                         | 55.02  | 12                    | 13                 | £30                          | 16.9%          | 2.7%                 | 6              | 6               | 2.7%           |
| Audit and Risk                                   | 6                     | 5.62    | 14       | 13.68                   | 8                          | 7.68   | 12                    | 13                 | 230                          | 150.0%         | 0.0%                 | 0              | 5               | 83.3%          |
|                                                  | 6                     |         | 13       | 12.73                   | 6                          | 5.86   | 4                     |                    |                              | 27.3%          | 16.7%                | 1              | 5               | 0.0%           |
| Contingency                                      | 9                     | 5.30    |          | 14.47                   | 8                          | 7.75   | 1                     |                    |                              | 32.7%          | 0.0%                 | 1              |                 |                |
| Finance Accountancy                              | 17                    | 7.72    | 16<br>29 | 27.54                   | 8                          | 8.00   | 5                     |                    |                              |                | 5.9%                 | 1              |                 | 0.0%           |
| Finance and Strategy                             | 9                     | 16.23   |          |                         |                            |        | 5                     |                    |                              | 48.6%<br>10.4% |                      | 1              |                 | 0.0%           |
| Procurement                                      |                       | 8.43    | 14       | 13.00                   | 5                          | 4.00   |                       |                    | 045                          |                | 0.0%                 |                |                 | 0.0%           |
| Revenues and Benefits                            | 105<br>8              | 89.56   | 117      | 105.59                  | 16                         | 14.65  | 6                     |                    | £15                          | 9.3%           | 1.0%                 | 1              |                 | 0.0%           |
| Treasury                                         | 8                     | 8.00    | 18       | 18.00                   | 10                         | 10.00  | 1                     |                    |                              | 42.1%          | 0.0%                 |                |                 | 0.0%           |
| Costed to Other Directorates (Tier 1)            |                       |         | 7        | 4.57                    | 1                          | 1.00   |                       | _                  |                              | 4.5.50         |                      |                | _               | - 40/          |
| Finance Services Total                           | 160                   | 140.86  | 228      | 209.58                  | 62                         | 58.94  | 13                    | 0                  | £15                          | 18.3%          | 1.9%                 | 3              | 5               | 3.1%           |
| Human Resources                                  | 84                    | 73.51   | 120      | 114.59                  | 31                         | 30.80  | 1                     |                    | £10                          | 19.6%          | 1.2%                 | 1              |                 | 0.0%           |
| Legal and Democratic Services                    | 51                    | 44.30   | 140      | 72.50                   | 57                         | 11.31  |                       |                    | £52                          | 11.6%          | 0.0%                 |                | 1               | 2.0%           |
| Costed to Other Directorates (Tier 1)            |                       |         | 32       | 30.54                   | 8                          | 7.54   |                       |                    |                              |                |                      |                |                 |                |
| Governance & HR Total                            | 135                   | 117.81  | 292      | 217.63                  | 96                         | 49.65  | 1                     | 0                  | £62                          | 16.6%          | 0.7%                 | 1              | 11              | 0.7%           |
| Assets and Environment                           | 236                   | 208.84  | 336      | 298.19                  | 77                         | 62.55  | 15                    | 1                  | £22                          | 17.2%          | 3.4%                 | 8              | 37              | 15.7%          |
| Directorate Management                           | 5                     | 5.00    | 5        | 5.00                    |                            |        |                       |                    |                              | 0.0%           | 0.0%                 |                |                 | 0.0%           |
| Growth and Regeneration                          | 104                   | 94.94   | 141      | 133.78                  | 37                         | 35.45  | 22                    | 4                  | £64                          | 16.7%          | 0.0%                 |                |                 | 0.0%           |
| Highways and Waste                               | 173                   | 168.74  | 209      | 200.03                  | 31                         | 28.87  |                       |                    | £5                           | 11.5%          | 0.0%                 |                | 50              | 28.9%          |
| Regulatory Services                              | 105                   | 96.24   | 156      | 196.67                  | 55                         | 101.44 | 8                     | 1                  | £40                          | 21.7%          | 1.0%                 | 1              | 1               | 1.0%           |
| Costed to Other Directorates (Tier 1)            |                       |         | 26       | 21.47                   | 11                         | 9.99   |                       |                    |                              |                |                      |                |                 |                |
| Place and Economy Services Total                 | 623                   | 573.76  | 873      | 855.14                  | 211                        | 238.30 | 45                    | 6                  | £131                         | 16.7%          | 1.4%                 | 9              | 88              | 14.1%          |
| Customer Services                                | 93                    | 73.69   | 121      | 105.38                  | 25                         | 19.33  | 2                     |                    | £10                          | 14.7%          | 1.1%                 | 1              | 2               | 2.2%           |
| IT                                               | 32                    | 28.77   | 39       | 36.38                   | 7                          | 6.00   |                       | 3                  | £9                           | 15.2%          | 3.1%                 | 1              |                 | 0.0%           |
| Transformation                                   | 35                    | 34.80   | 36       | 36.00                   | 2                          | 2.00   |                       | 1                  | £19                          | 6.9%           | 0.0%                 |                | 1               | 2.9%           |
| Costed to Other Directorates (Tier 1)            |                       |         | 7        | 4.08                    | 1                          | 0.54   |                       |                    |                              |                |                      |                |                 |                |
| Transformation Total                             | 160                   | 137.26  | 203      | 181.84                  | 35                         | 27.87  | 2                     | 4                  | £39                          | 12.8%          | 1.3%                 | 2              | 3               | 1.9%           |
| NNC Total                                        | 2673                  | 2332.73 | 3963     | 3501.04                 | 940                        | 821.27 | 210                   | 23                 | £483                         | 18.1%          | 1.7%                 | 45             | 137             | 5.1%           |