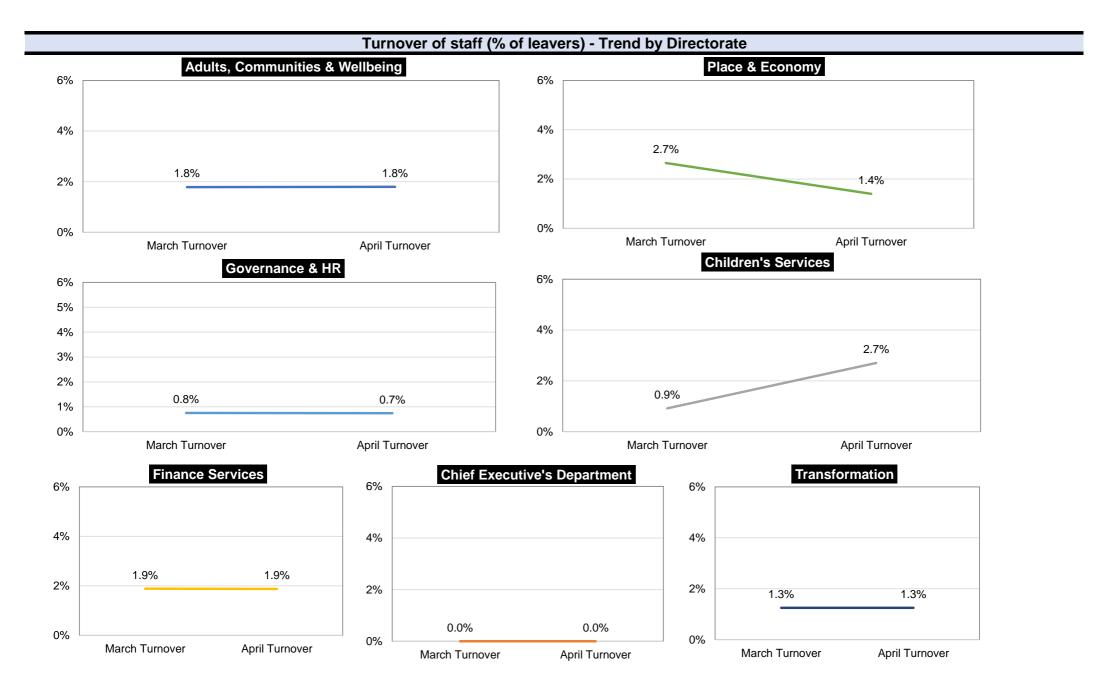

### Establishment Data by Assistant Directorate - April 2022

| Assistant Directorate                            | Emplo<br>(full establ |         |          | rector level<br>shment) | Vacancies - (l<br>establis |        |                       | Agency             |                              | Voluntary Turn | Voluntary Turnover** |                | Starters        |                |
|--------------------------------------------------|-----------------------|---------|----------|-------------------------|----------------------------|--------|-----------------------|--------------------|------------------------------|----------------|----------------------|----------------|-----------------|----------------|
| ,                                                | Headcount             | Fte     | Number   | Fte                     | Number                     | Fte    | Covering<br>Vacancies | Super-<br>numerate | Agency<br>Spend*<br>(£000's) | Rolling        | Monthly              | No' of Leavers | No' of Starters | % of workforce |
| Adult Services                                   | 285                   | 253.68  | 303      | 247.94                  | 40                         | 38.09  | 5                     |                    | £18                          | 16.2%          | 1.4%                 | 4              | 2               | 0.7%           |
| Commissioning & Performance                      | 86                    | 81.05   | 96       | 87.45                   | 21                         | 19.40  | 7                     |                    | £29                          | 14.4%          | 1.2%                 | 1              | 2               | 2.3%           |
| Housing and Communities                          | 296                   | 206.75  | 602      | 433.70                  | 151                        | 84.28  | 63                    |                    | £44                          | 14.2%          | 1.4%                 | 4              | 13              | 4.4%           |
| HRA                                              | 257                   | 229.70  | 361      | 339.06                  | 88                         | 81.20  |                       |                    | £57                          | 20.5%          | 2.7%                 | 7              | 4               | 1.6%           |
| Public Health                                    | 124                   | 115.76  | 229      | 218.11                  | 79                         | 72.39  | 52                    |                    | £23                          | 24.2%          | 0.8%                 | 1              | 3               | 2.4%           |
| Safeguarding, Wellbeing and Provider Services    | 288                   | 241.96  | 386      | 344.16                  | 65                         | 64.21  | 10                    |                    | £29                          | 27.0%          | 2.4%                 | 7              | 10              | 3.5%           |
| Costed to Other Directorates (Tier 1)            |                       |         | 47       | 35.77                   | 17                         | 14.12  |                       |                    |                              |                |                      |                |                 |                |
| Adults, Communities and Wellbeing Services Total | 1336                  | 1128.88 | 2024     | 1706.19                 | 461                        | 373.69 | 137                   | 0                  | £200                         | 19.9%          | 1.8%                 | 24             | 34              | 2.5%           |
| Assistant Chief Executive                        | 26                    | 24.37   | 40       | 38.81                   | 11                         | 10.80  |                       |                    |                              | 12.7%          | 0.0%                 |                |                 | 0.0%           |
| Chief Executive's Office                         | 11                    | 10.62   | 11       | 11.00                   | 1                          | 1.00   |                       |                    | £7                           | 0.0%           | 0.0%                 |                |                 | 0.0%           |
| Costed to Other Directorates (Tier 1)            |                       |         | 11       | 10.50                   | 6                          | 6.00   |                       |                    |                              | 0.070          |                      |                |                 | 0.0.0          |
| Chief Executive Office Total                     | 37                    | 34.99   | 62       | 60.31                   | 18                         | 17.80  | 0                     | 0                  | £7                           | 9.6%           | 0.0%                 | 0              | 0               | 0.0%           |
| Assistant Director Education                     | 109                   | 103.20  | 149      | 146.54                  | 39                         | 37.53  | 12                    | 13                 | £16                          | 25.3%          | 4.6%                 | 5              | 5               | 4.6%           |
| Commissioning & Partnerships                     | 15                    | 13.23   | 18       | 18.00                   | 3                          | 3.00   | 12                    | 13                 | £2                           | 9.1%           | 0.0%                 | 3              | 1               | 6.7%           |
| Schools                                          | 98                    | 82.75   | 112      | 103.81                  | 13                         | 12.49  |                       |                    | £11                          | 8.0%           | 1.0%                 | 1              |                 | 0.0%           |
| Costed to Other Directorates (Tier 1)            | 30                    | 02.73   | 2        | 2.00                    | 2                          | 2.00   |                       |                    | 211                          | 0.070          | 1.070                | '              |                 | 0.070          |
| Childrens Services Total                         | 222                   | 199.17  | 281      | 270.35                  | 57                         | 55.02  | 12                    | 13                 | £30                          | 16.9%          | 2.7%                 | 6              | 6               | 2.7%           |
| Audit and Risk                                   | 6                     | 5.62    | 14       | 13.68                   | 8                          | 7.68   | 12                    | 13                 | 230                          | 150.0%         | 0.0%                 | 0              | 5               | 83.3%          |
|                                                  | 6                     |         | 13       | 12.73                   | 6                          | 5.86   | 4                     |                    |                              | 27.3%          | 16.7%                | 1              | 5               | 0.0%           |
| Contingency                                      | 9                     | 5.30    |          | 14.47                   | 8                          | 7.75   | 1                     |                    |                              | 32.7%          | 0.0%                 | 1              |                 |                |
| Finance Accountancy                              | 17                    | 7.72    | 16<br>29 | 27.54                   | 8                          | 8.00   | 5                     |                    |                              |                | 5.9%                 | 1              |                 | 0.0%           |
| Finance and Strategy                             | 9                     | 16.23   |          |                         |                            |        | 5                     |                    |                              | 48.6%<br>10.4% |                      | 1              |                 | 0.0%           |
| Procurement                                      |                       | 8.43    | 14       | 13.00                   | 5                          | 4.00   |                       |                    | 045                          |                | 0.0%                 |                |                 | 0.0%           |
| Revenues and Benefits                            | 105<br>8              | 89.56   | 117      | 105.59                  | 16                         | 14.65  | 6                     |                    | £15                          | 9.3%           | 1.0%                 | 1              |                 | 0.0%           |
| Treasury                                         | 8                     | 8.00    | 18       | 18.00                   | 10                         | 10.00  | 1                     |                    |                              | 42.1%          | 0.0%                 |                |                 | 0.0%           |
| Costed to Other Directorates (Tier 1)            |                       |         | 7        | 4.57                    | 1                          | 1.00   |                       | _                  |                              | 4.5.50         |                      |                | _               | - 40/          |
| Finance Services Total                           | 160                   | 140.86  | 228      | 209.58                  | 62                         | 58.94  | 13                    | 0                  | £15                          | 18.3%          | 1.9%                 | 3              | 5               | 3.1%           |
| Human Resources                                  | 84                    | 73.51   | 120      | 114.59                  | 31                         | 30.80  | 1                     |                    | £10                          | 19.6%          | 1.2%                 | 1              |                 | 0.0%           |
| Legal and Democratic Services                    | 51                    | 44.30   | 140      | 72.50                   | 57                         | 11.31  |                       |                    | £52                          | 11.6%          | 0.0%                 |                | 1               | 2.0%           |
| Costed to Other Directorates (Tier 1)            |                       |         | 32       | 30.54                   | 8                          | 7.54   |                       |                    |                              |                |                      |                |                 |                |
| Governance & HR Total                            | 135                   | 117.81  | 292      | 217.63                  | 96                         | 49.65  | 1                     | 0                  | £62                          | 16.6%          | 0.7%                 | 1              | 11              | 0.7%           |
| Assets and Environment                           | 236                   | 208.84  | 336      | 298.19                  | 77                         | 62.55  | 15                    | 1                  | £22                          | 17.2%          | 3.4%                 | 8              | 37              | 15.7%          |
| Directorate Management                           | 5                     | 5.00    | 5        | 5.00                    |                            |        |                       |                    |                              | 0.0%           | 0.0%                 |                |                 | 0.0%           |
| Growth and Regeneration                          | 104                   | 94.94   | 141      | 133.78                  | 37                         | 35.45  | 22                    | 4                  | £64                          | 16.7%          | 0.0%                 |                |                 | 0.0%           |
| Highways and Waste                               | 173                   | 168.74  | 209      | 200.03                  | 31                         | 28.87  |                       |                    | £5                           | 11.5%          | 0.0%                 |                | 50              | 28.9%          |
| Regulatory Services                              | 105                   | 96.24   | 156      | 196.67                  | 55                         | 101.44 | 8                     | 1                  | £40                          | 21.7%          | 1.0%                 | 1              | 1               | 1.0%           |
| Costed to Other Directorates (Tier 1)            |                       |         | 26       | 21.47                   | 11                         | 9.99   |                       |                    |                              |                |                      |                |                 |                |
| Place and Economy Services Total                 | 623                   | 573.76  | 873      | 855.14                  | 211                        | 238.30 | 45                    | 6                  | £131                         | 16.7%          | 1.4%                 | 9              | 88              | 14.1%          |
| Customer Services                                | 93                    | 73.69   | 121      | 105.38                  | 25                         | 19.33  | 2                     |                    | £10                          | 14.7%          | 1.1%                 | 1              | 2               | 2.2%           |
| IT                                               | 32                    | 28.77   | 39       | 36.38                   | 7                          | 6.00   |                       | 3                  | £9                           | 15.2%          | 3.1%                 | 1              |                 | 0.0%           |
| Transformation                                   | 35                    | 34.80   | 36       | 36.00                   | 2                          | 2.00   |                       | 1                  | £19                          | 6.9%           | 0.0%                 |                | 1               | 2.9%           |
| Costed to Other Directorates (Tier 1)            |                       |         | 7        | 4.08                    | 1                          | 0.54   |                       |                    |                              |                |                      |                |                 |                |
| Transformation Total                             | 160                   | 137.26  | 203      | 181.84                  | 35                         | 27.87  | 2                     | 4                  | £39                          | 12.8%          | 1.3%                 | 2              | 3               | 1.9%           |
| NNC Total                                        | 2673                  | 2332.73 | 3963     | 3501.04                 | 940                        | 821.27 | 210                   | 23                 | £483                         | 18.1%          | 1.7%                 | 45             | 137             | 5.1%           |

<sup>\*</sup> The agency spend only includes Opus, it doesn't include any off-contract spend

(Please note the data above is not included within the summary data in Appendix A.)

\*\* LG average turnover benchmark (12.9%)