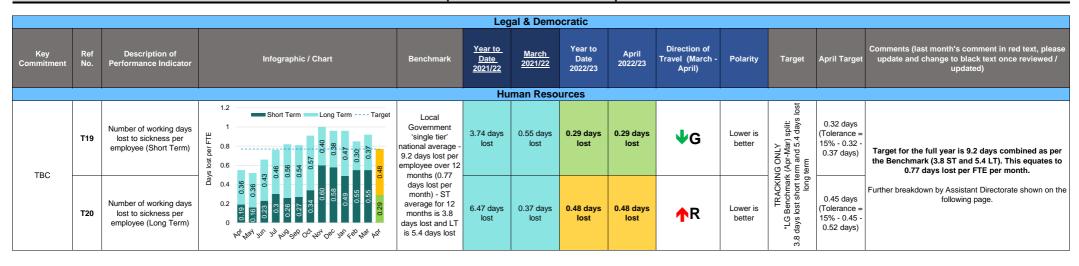

| Terminology key      |                                                                                                                                                                            |  |  |  |  |  |  |
|----------------------|----------------------------------------------------------------------------------------------------------------------------------------------------------------------------|--|--|--|--|--|--|
| TBC To be confirmed  |                                                                                                                                                                            |  |  |  |  |  |  |
| TBD To be determined |                                                                                                                                                                            |  |  |  |  |  |  |
| n/a                  | a Not applicable                                                                                                                                                           |  |  |  |  |  |  |
| Actua                | The actual data (number/percentage) achieved during the reporting period                                                                                                   |  |  |  |  |  |  |
| Benchmark            | A comparator used to compare the Council's performance against. The 2020/21 average for Unitary Councils in England has been used where available unless otherwise stated. |  |  |  |  |  |  |

# YTD: Year to Date FTE: Full Time Equivalent

|                                                                          | Sickness Absence               |                                |                                              |                                              |                                |                                              |                                        |  |  |  |
|--------------------------------------------------------------------------|--------------------------------|--------------------------------|----------------------------------------------|----------------------------------------------|--------------------------------|----------------------------------------------|----------------------------------------|--|--|--|
| Assistant Directorate*                                                   | Feb-22<br>YTD FTE<br>days lost | Mar-22 YTD<br>FTE days<br>lost | Mar-22 % of<br>workforce to<br>have sickness | Mar-22 No' of<br>employees to<br>hit trigger | Apr-22 YTD<br>FTE days<br>lost | Apr-22 % of<br>workforce to<br>have sickness | Apr-22 No' of employees to hit trigger |  |  |  |
| Adult Services                                                           | 14.17                          | 14.29                          | 20%                                          | 22                                           | 1.20                           | 19%                                          | 23                                     |  |  |  |
| Commissioning & Performance                                              | 5.63                           | 5.51                           | 15%                                          | 2                                            | 0.46                           | 5%                                           | 2                                      |  |  |  |
| Housing and Communities                                                  | 9.43                           | 9.47                           | 16%                                          | 16                                           | 0.98                           | 13%                                          | 20                                     |  |  |  |
| HRA                                                                      | 16.12                          | 16.45                          | 13%                                          | 18                                           | 1.05                           | 12%                                          | 13                                     |  |  |  |
| Public Health                                                            | 4.07                           | 3.79                           | 6%                                           | 1                                            | 0.35                           | 6%                                           | 1                                      |  |  |  |
| Safeguarding, Wellbeing and Provider Services                            | 13.43                          | 13.66                          | 20%                                          | 23                                           | 1.01                           | 17%                                          | 18                                     |  |  |  |
| Adults, Communities and Wellbeing Services Total                         | 12.01                          | 12.21                          | 16%                                          | 82                                           | 0.95                           | 14%                                          | 77                                     |  |  |  |
| Assistant Chief Executive                                                | 4.37                           | 5.19                           | 4%                                           | 1                                            | 0.41                           | 4%                                           | 1                                      |  |  |  |
| Chief Executive's Office                                                 | 1.37                           | 1.93                           | 27%                                          |                                              | 0.00                           | 0%                                           | 0                                      |  |  |  |
| Chief Executive Office Total                                             | 3.34                           | 4.09                           | 11%                                          | 1                                            | 0.29                           | 3%                                           | 1                                      |  |  |  |
| Assistant Director Education                                             | 7.25                           | 6.98                           | 6%                                           | 2                                            | 0.63                           | 6%                                           | 3                                      |  |  |  |
| Commissioning & Partnerships (includes client role for Children's Trust) | 5.33                           | 5.25                           | 14%                                          |                                              | 0.00                           | 0%                                           | 0                                      |  |  |  |
| Schools                                                                  | 7.16                           | 7.18                           | 14%                                          | 7                                            | 0.42                           | 9%                                           | 5                                      |  |  |  |
| Childrens Services Total                                                 | 7.10                           | 6.95                           | 10%                                          | 9                                            | 0.50                           | 7%                                           | 8                                      |  |  |  |
| Audit and Risk                                                           |                                | 52.73                          | 0%                                           |                                              | 0.00                           | 0%                                           | 0                                      |  |  |  |
| Contingency                                                              | 1.03                           | 0.97                           | 0%                                           |                                              | 0.00                           | 0%                                           | 0                                      |  |  |  |
| Finance Accountancy                                                      | 4.61                           | 4.23                           | 0%                                           |                                              | 0.00                           | 0%                                           | 0                                      |  |  |  |
| Finance and Strategy                                                     | 1.59                           | 1.42                           | 0%                                           |                                              | 0.00                           | 0%                                           | 0                                      |  |  |  |
| Procurement                                                              | 0.94                           | 0.86                           | 0%                                           |                                              | 0.46                           | 11%                                          | 0                                      |  |  |  |
| Revenues and Benefits                                                    | 6.57                           | 6.80                           | 10%                                          | 3                                            | 1.01                           | 13%                                          | 4                                      |  |  |  |
| Treasury                                                                 | 30.09                          | 31.98                          | 22%                                          | 2                                            | 2.38                           | 13%                                          | 1                                      |  |  |  |
| Finance Services Total                                                   | 7.38                           | 7.58                           | 8%                                           | 5                                            | 0.80                           | 10%                                          | 5                                      |  |  |  |
| Human Resources                                                          | 7.25                           | 7.07                           | 13%                                          | 1                                            | 0.10                           | 4%                                           | 0                                      |  |  |  |
| Legal and Democratic Services                                            | 4.43                           | 4.77                           | 6%                                           | 2                                            | 0.45                           | 4%                                           | 2                                      |  |  |  |
| Governance & HR Total                                                    | 6.14                           | 6.17                           | 11%                                          | 3                                            | 0.24                           | 4%                                           | 2                                      |  |  |  |
| Assets and Environment                                                   | 10.16                          | 10.08                          | 10%                                          | 8                                            | 0.64                           | 12%                                          | 8                                      |  |  |  |
| Directorate Management                                                   | 1.10                           | 1.00                           | 0%                                           |                                              | 0.00                           | 0%                                           | 0                                      |  |  |  |
| Growth and Regeneration                                                  | 3.86                           | 4.06                           | 7%                                           | 2                                            | 0.45                           | 8%                                           | 2                                      |  |  |  |
| Highways and Waste                                                       | 18.84                          | 18.82                          | 21%                                          | 11                                           | 0.98                           | 14%                                          | 10                                     |  |  |  |
| Regulatory Services                                                      | 2.96                           | 3.36                           | 13%                                          | 2                                            | 0.46                           | 10%                                          | 2                                      |  |  |  |
| Place and Economy Services Total                                         | 9.48                           | 9.56                           | 12%                                          | 23                                           | 0.67                           | 11%                                          | 22                                     |  |  |  |
| Customer Services                                                        | 15.69                          | 15.30                          | 16%                                          | 6                                            | 1.18                           | 17%                                          | 5                                      |  |  |  |
| IT                                                                       | 1.18                           | 1.17                           | 3%                                           |                                              | 0.00                           | 0%                                           | 0                                      |  |  |  |
| Transformation                                                           | 1.46                           | 4.11                           | 12%                                          |                                              | 0.40                           | 6%                                           | 1                                      |  |  |  |
| Transformation Total                                                     | 9.14                           | 9.55                           | 13%                                          | 6                                            | 0.73                           | 11%                                          | 6                                      |  |  |  |
| NNC Total                                                                | 10.09                          | 10.21                          | 14%                                          | 129                                          | 0.78                           | 12%                                          | 121                                    |  |  |  |