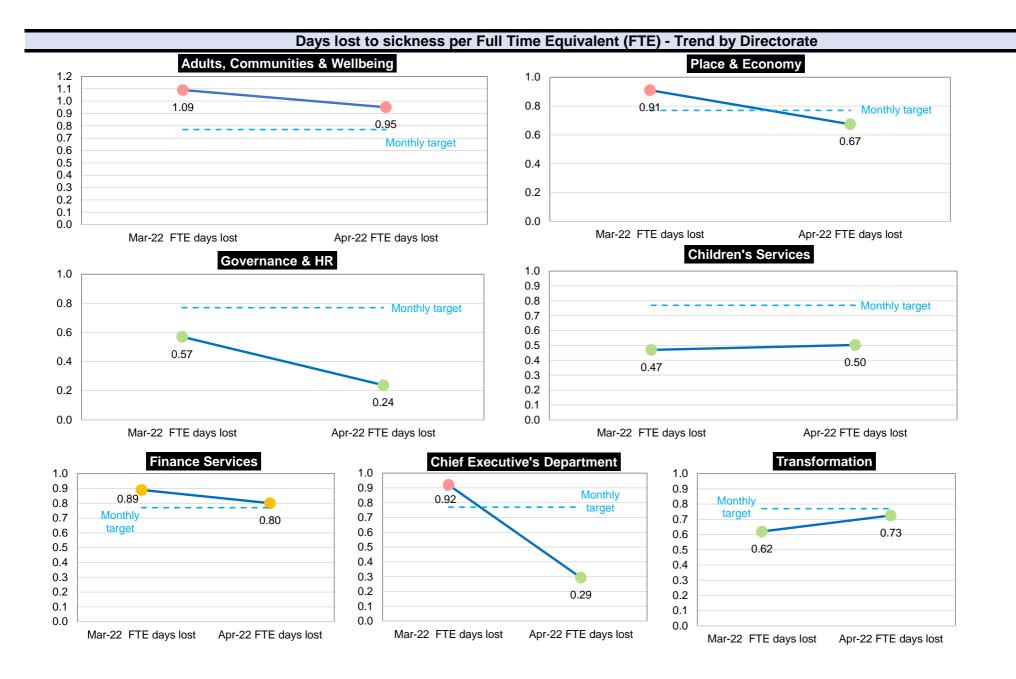

#### Sickness Absence Data by Assistant Directorate - February 2022 - April 2022

# YTD: Year to Date FTE: Full Time Equivalent

|                                                                          | Sickness Absence               |                                |                                              |                                              |                                |                                              |                                        |  |  |  |
|--------------------------------------------------------------------------|--------------------------------|--------------------------------|----------------------------------------------|----------------------------------------------|--------------------------------|----------------------------------------------|----------------------------------------|--|--|--|
| Assistant Directorate*                                                   | Feb-22<br>YTD FTE<br>days lost | Mar-22 YTD<br>FTE days<br>lost | Mar-22 % of<br>workforce to<br>have sickness | Mar-22 No' of<br>employees to<br>hit trigger | Apr-22 YTD<br>FTE days<br>lost | Apr-22 % of<br>workforce to<br>have sickness | Apr-22 No' of employees to hit trigger |  |  |  |
| Adult Services                                                           | 14.17                          | 14.29                          | 20%                                          | 22                                           | 1.20                           | 19%                                          | 23                                     |  |  |  |
| Commissioning & Performance                                              | 5.63                           | 5.51                           | 15%                                          | 2                                            | 0.46                           | 5%                                           | 2                                      |  |  |  |
| Housing and Communities                                                  | 9.43                           | 9.47                           | 16%                                          | 16                                           | 0.98                           | 13%                                          | 20                                     |  |  |  |
| HRA                                                                      | 16.12                          | 16.45                          | 13%                                          | 18                                           | 1.05                           | 12%                                          | 13                                     |  |  |  |
| Public Health                                                            | 4.07                           | 3.79                           | 6%                                           | 1                                            | 0.35                           | 6%                                           | 1                                      |  |  |  |
| Safeguarding, Wellbeing and Provider Services                            | 13.43                          | 13.66                          | 20%                                          | 23                                           | 1.01                           | 17%                                          | 18                                     |  |  |  |
| Adults, Communities and Wellbeing Services Total                         | 12.01                          | 12.21                          | 16%                                          | 82                                           | 0.95                           | 14%                                          | 77                                     |  |  |  |
| Assistant Chief Executive                                                | 4.37                           | 5.19                           | 4%                                           | 1                                            | 0.41                           | 4%                                           | 1                                      |  |  |  |
| Chief Executive's Office                                                 | 1.37                           | 1.93                           | 27%                                          |                                              | 0.00                           | 0%                                           | 0                                      |  |  |  |
| Chief Executive Office Total                                             | 3.34                           | 4.09                           | 11%                                          | 1                                            | 0.29                           | 3%                                           | 1                                      |  |  |  |
| Assistant Director Education                                             | 7.25                           | 6.98                           | 6%                                           | 2                                            | 0.63                           | 6%                                           | 3                                      |  |  |  |
| Commissioning & Partnerships (includes client role for Children's Trust) | 5.33                           | 5.25                           | 14%                                          |                                              | 0.00                           | 0%                                           | 0                                      |  |  |  |
| Schools                                                                  | 7.16                           | 7.18                           | 14%                                          | 7                                            | 0.42                           | 9%                                           | 5                                      |  |  |  |
| Childrens Services Total                                                 | 7.10                           | 6.95                           | 10%                                          | 9                                            | 0.50                           | 7%                                           | 8                                      |  |  |  |
| Audit and Risk                                                           |                                | 52.73                          | 0%                                           |                                              | 0.00                           | 0%                                           | 0                                      |  |  |  |
| Contingency                                                              | 1.03                           | 0.97                           | 0%                                           |                                              | 0.00                           | 0%                                           | 0                                      |  |  |  |
| Finance Accountancy                                                      | 4.61                           | 4.23                           | 0%                                           |                                              | 0.00                           | 0%                                           | 0                                      |  |  |  |
| Finance and Strategy                                                     | 1.59                           | 1.42                           | 0%                                           |                                              | 0.00                           | 0%                                           | 0                                      |  |  |  |
| Procurement                                                              | 0.94                           | 0.86                           | 0%                                           |                                              | 0.46                           | 11%                                          | 0                                      |  |  |  |
| Revenues and Benefits                                                    | 6.57                           | 6.80                           | 10%                                          | 3                                            | 1.01                           | 13%                                          | 4                                      |  |  |  |
| Treasury                                                                 | 30.09                          | 31.98                          | 22%                                          | 2                                            | 2.38                           | 13%                                          | 1                                      |  |  |  |
| Finance Services Total                                                   | 7.38                           | 7.58                           | 8%                                           | 5                                            | 0.80                           | 10%                                          | 5                                      |  |  |  |
| Human Resources                                                          | 7.25                           | 7.07                           | 13%                                          | 1                                            | 0.10                           | 4%                                           | 0                                      |  |  |  |
| Legal and Democratic Services                                            | 4.43                           | 4.77                           | 6%                                           | 2                                            | 0.45                           | 4%                                           | 2                                      |  |  |  |
| Governance & HR Total                                                    | 6.14                           | 6.17                           | 11%                                          | 3                                            | 0.24                           | 4%                                           | 2                                      |  |  |  |
| Assets and Environment                                                   | 10.16                          | 10.08                          | 10%                                          | 8                                            | 0.64                           | 12%                                          | 8                                      |  |  |  |
| Directorate Management                                                   | 1.10                           | 1.00                           | 0%                                           |                                              | 0.00                           | 0%                                           | 0                                      |  |  |  |
| Growth and Regeneration                                                  | 3.86                           | 4.06                           | 7%                                           | 2                                            | 0.45                           | 8%                                           | 2                                      |  |  |  |
| Highways and Waste                                                       | 18.84                          | 18.82                          | 21%                                          | 11                                           | 0.98                           | 14%                                          | 10                                     |  |  |  |
| Regulatory Services                                                      | 2.96                           | 3.36                           | 13%                                          | 2                                            | 0.46                           | 10%                                          | 2                                      |  |  |  |
| Place and Economy Services Total                                         | 9.48                           | 9.56                           | 12%                                          | 23                                           | 0.67                           | 11%                                          | 22                                     |  |  |  |
| Customer Services                                                        | 15.69                          | 15.30                          | 16%                                          | 6                                            | 1.18                           | 17%                                          | 5                                      |  |  |  |
| IT                                                                       | 1.18                           | 1.17                           | 3%                                           |                                              | 0.00                           | 0%                                           | 0                                      |  |  |  |
| Transformation                                                           | 1.46                           | 4.11                           | 12%                                          |                                              | 0.40                           | 6%                                           | 1                                      |  |  |  |
| Transformation Total                                                     | 9.14                           | 9.55                           | 13%                                          | 6                                            | 0.73                           | 11%                                          | 6                                      |  |  |  |
| NNC Total                                                                | 10.09                          | 10.21                          | 14%                                          | 129                                          | 0.78                           | 12%                                          | 121                                    |  |  |  |